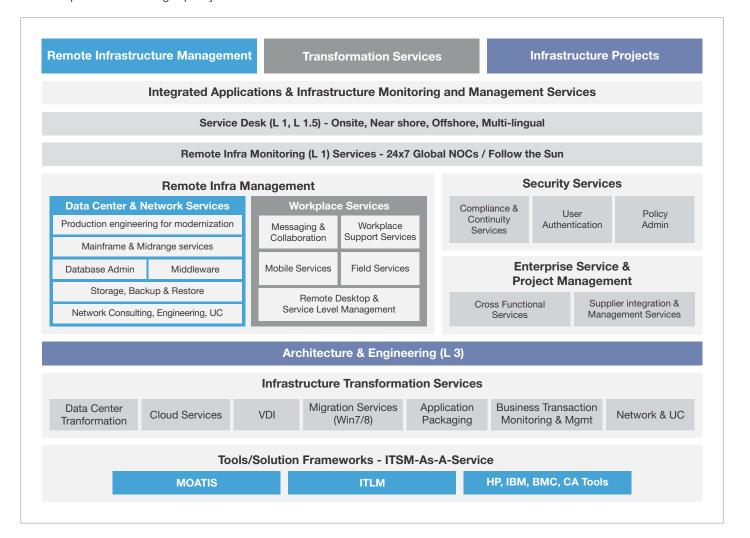

## Remote Infrastructure Management (RIM) Services – Solutions for Operational Efficiency

Mphasis' RIM services offer an integrated set of services to enable our clients' business through IT. Our portfolio includes services based on MOATIS, our in-house platform built on open source technology. Our global command and control center in Pune helps deliver faster ROI, flexibility and proactive monitoring service through world-class tools and facilities.

- Data Center Services underline the promise of efficiency, efficacy and execution to achieve optimized data center operations for our clients
- Workplace Services offer flexible service options to support changing business needs, reduce labor costs and enable planned business driven investments
- Security Services help foster a regulatory compliant enterprise, protecting it from unplanned downtime and security threats
- Network Services deliver scalable solutions to monitor and manage your network helping you streamline operations and reduce costs
- Transformational Services provides data center virtualization and consolidation services. Our P2V and V2V migration methodologies are mature and time tested. Microsoft collaboration services, private cloud infrastructure build and BAU support are also highly specialized services offered to clients across the globe