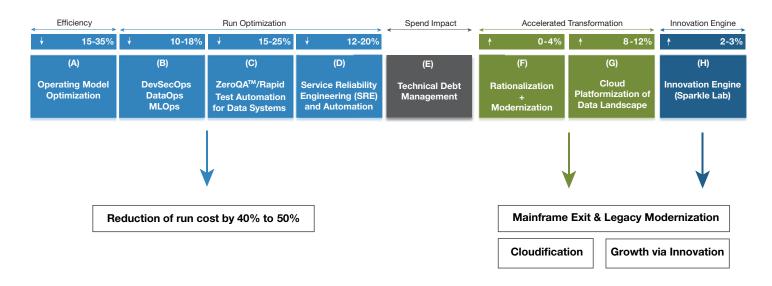

## A Self-funded Transformation and Modernization Model

In a well-planned and phased manner, our Next-Gen Data Solutions and Services extract cost-savings that can fund your transformation and modernization. With deliberate seamlessness, we shift your priorities beyond efficiency improvement and optimization to accelerated transformation and innovation – at zero-cost, with potential and significant future saving.