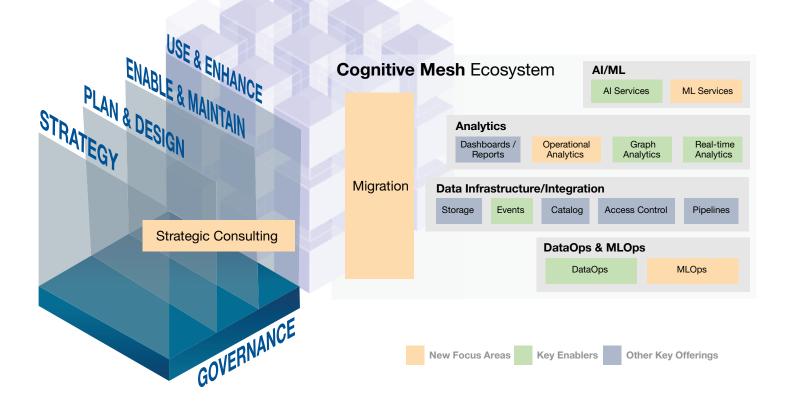

### Mphasis Data Offerings Framework

#### Mphasis Cognitive Mesh – Capabilities

Moving to the cognitive mesh ecosystem offers the power of the following capabilities:

- Natively real-time enabling situational experiences to the customer
- Highly composable, domain-oriented products
- Enabled by shared data infrastructure, analytics and AI/ML-as-a-Service
- · Guaranteed quality through global governance
- Velocity and scale through DataOps/MLOps