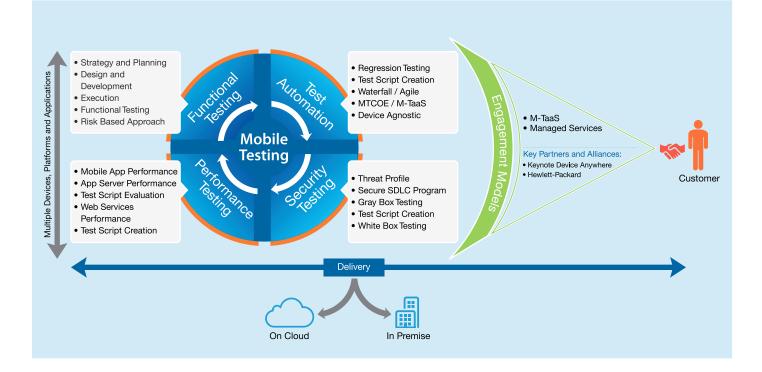

#### **Our Differentiators**

- Platform and device agnostic solution aligned to your strategy and testing lifecycle
- Automation framework based on HP-Quick Test Professional (HP QTP/UFT) to accommodate re-use and guarantee optimum time-to-market
- Modular testing framework and faster script development to offer up to 50% reduction in test case development
- Reusable testing frameworks to continuously evaluate new tools and technologies and reduce effort and cost
- Best-in-class processes and consistent benchmarking against industry standards to drive quality
- Unique service models for different customer requirements that provide an option of bundling tools, devices and resources as a part of the service model.
- Consumption-based model that is output-driven and charged on a pay per usage basis (bundled with tools and resources)

- Specialized tools and alliances to complement the solution Mobile Testing Center of Excellence (MTCOE) and Mphasis
- Testing as a Service (M-TaaS) help users utilize various test offerings and also access Mphasis' alliances/partnerships and frameworks/accelerators to:
  - Provide a Center of Excellence model for testing wherein common processes, methodologies and tools can be shared across various lines of business in an organization
  - Test the enterprise and mobile applications before deployment
  - Perform 'Proof of Concept', and testing of products and solutions
  - Perform integration, interoperability and evaluation of products
  - Provide 'pay for usage' model that combines resources and tools into a pure operational-based model through M-TaaS

#### **Reduced Cost**

Reduce costs by up to 50% by addressing mobile testing infrastructure cost concerns through:

- Cloud-based solutions and alliances with cloud service providers for device provision
- Test automation and device ownership so that there is no expense incurred by the customer on automation tools, performance and security testing

#### Adaptability

Scope for extending the testing solution by:

- Accommodating various application types (Native, Web, and Hybrid), mobile platforms, device types and network types
- Performance Testing (Network virtualization solution and network conditions)

#### Security

Address security concerns across threats, industries and platforms by:

 Validating mobile applications against certification standards complying to Open Web Application Security Project (OWASP), Mobile Top 10 and other standards

#### **Scalability & Stability**

Counter frequent changes and upgrades through:

- Parallel execution across devices for faster time-to-market
- Modular testing framework with high component reusability for test case development and execution

#### Quality

Assurance on quality across all platforms and assured test script execution with fault tolerance tool and process standardization:

- Mphasis automation framework (universal for web and mobile applications)
- Uniform quality across all platforms (devices) Transparency on the test coverage
- ALM (Application Lifecycle Management) integration based on scenario-driven testing structure