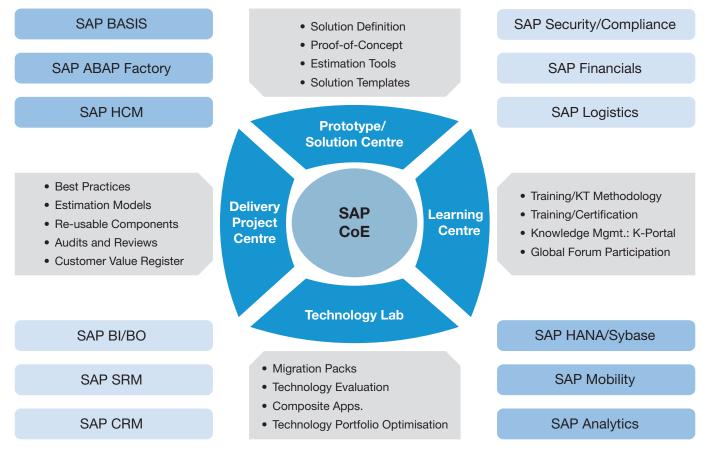

### **SAP Centre of Excellence (CoE)**

Mphasis SAP CoE not only strives to be ahead of the curve amongst industry trends, but also ensures that we are aligned with different platform, framework and application changes brought in by SAP. The below diagram depicts the focus areas of SAP CoE and how the different capabilities and the competencies such as NetWeaver,

Fig. 3: SAP CoE