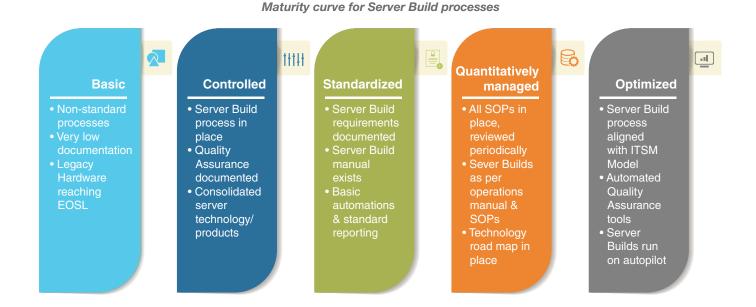

## **Mphasis offerings**

Mphasis helps you go from a manually driven process to an automated, highly optimized and quantitatively managed process enabling you to save costs while cutting down on cycle time. We offer multiple engagement models to find the right fit for your environment

## Mphasis advantage

With a proven record in infrastructure services and demonstrated capability in server build services for global clients, Mphasis is uniquely positioned to be your partner of choice for infrastructure build services. A dedicated workforce of certified professionals, in-depth knowledge of remote server management and virtualization technologies help customers identify and remediate vulnerabilities by as much as 72%.

Along with extensive experience, we are also equipped with a range of tools and artifacts that reduce the time needed to design, build, deploy and migrate servers. Our automation-driven approach helps accelerate server build processes, reducing migration cycle time and server build by 30% and 40% respectively.