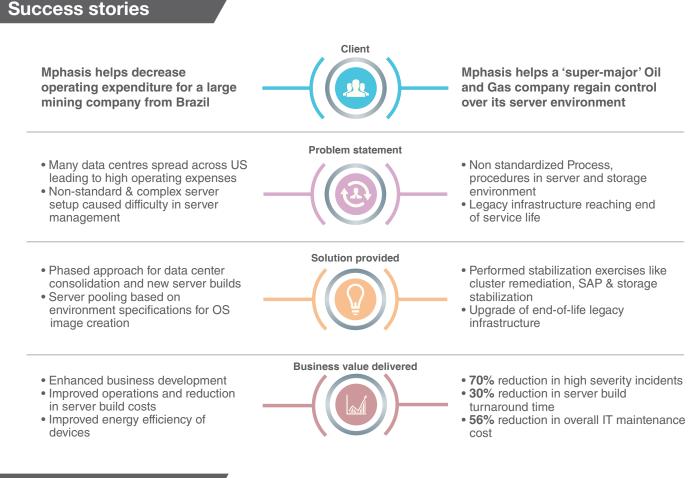

### **Overview**

With the rapidly growing infrastructure demands, effectively managing server footprint and improving turnaround time (TAT) for new deployments is critical. Manual server build processes cannot anticipate server requests and struggle with ad-hoc requests and fail to optimize costs. High server build cost, environment customization, SLAs, compliance, and high turnaround time are other challenges.

TAT of building a server and configuring it typically takes a week's time - delaying production and increasing cost, which especially for deadline-driven projects is a major concern. As organizations are adopting multiple's OS images, environment customization is critical. Mphasis helps you tackle these concerns while enabling you to reduce cost and deployment TAT.

## **Mphasis offerings**

Mphasis helps you go from a manually driven process to an automated, highly optimized and quantitatively managed process enabling you to save costs while cutting down on cycle time. We offer multiple engagement models to find the right fit for your environment

Mphasis serves as a one stop shop for all your infrastructure build requirements. We offer a variety of services as part of our server build factory model.

- Cloud & Virtualization services
- Big Data services
- DevOps services
- Open Source adaption services

- Run/Support services
- Data Center transformation services
- Managed Mainframe services

## Mphasis advantage

With a proven record in infrastructure services and demonstrated capability in server build services for global clients, Mphasis is uniquely positioned to be your partner of choice for infrastructure build services. A dedicated workforce of certified professionals, in-depth knowledge of remote server management and virtualization technologies help customers identify and remediate vulnerabilities by as much as 72%.

Along with extensive experience, we are also equipped with a range of tools and artifacts that reduce the time needed to design, build, deploy and migrate servers. Our automation-driven approach helps accelerate server build processes, reducing migration cycle time and server build by 30% and 40% respectively.