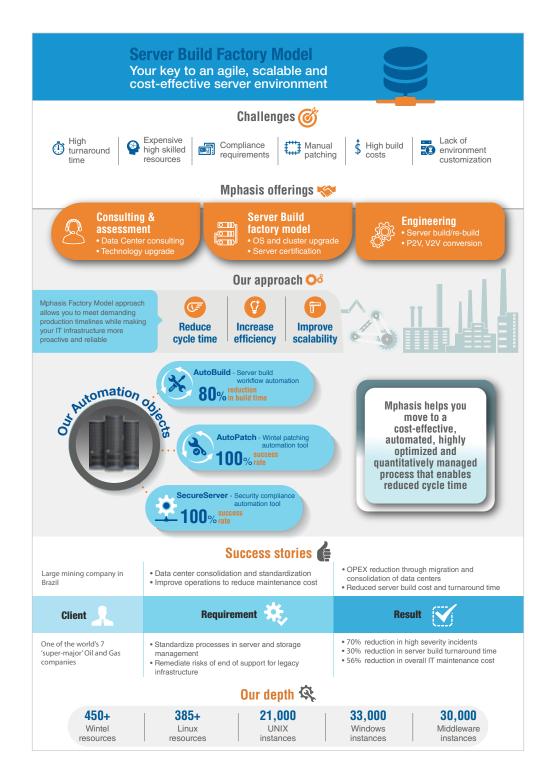

### **Overview**

With the rapidly growing infrastructure demands, effectively managing server footprint and improving turnaround time (TAT) for new deployments is critical. Manual server build processes cannot anticipate server requests and struggle with ad-hoc requests and fail to optimize costs. High server build cost, environment customization, SLAs, compliance, and high turnaround time are other challenges.

TAT of building a server and configuring it typically takes a week's time - delaying production and increasing cost, which especially for deadline-driven projects is a major concern. As organizations are adopting multiple's OS images, environment customization is critical. Mphasis helps you tackle these concerns while enabling you to reduce cost and deployment TAT.

## **Mphasis offerings**

Mphasis helps you go from a manually driven process to an automated, highly optimized and quantitatively managed process enabling you to save costs while cutting down on cycle time. We offer multiple engagement models to find the right fit for your environment

Mphasis serves as a one stop shop for all your infrastructure build requirements. We offer a variety of services as part of our server build factory model.

- Cloud & Virtualization services
- Big Data services
- DevOps services
- Open Source adaption services

- Run/Support services
- Data Center transformation services
- Managed Mainframe services

## Mphasis advantage

With a proven record in infrastructure services and demonstrated capability in server build services for global clients, Mphasis is uniquely positioned to be your partner of choice for infrastructure build services. A dedicated workforce of certified professionals, in-depth knowledge of remote server management and virtualization technologies help customers identify and remediate vulnerabilities by as much as 72%.

Along with extensive experience, we are also equipped with a range of tools and artifacts that reduce the time needed to design, build, deploy and migrate servers. Our automation-driven approach helps accelerate server build processes, reducing migration cycle time and server build by 30% and 40% respectively.

AutoBuild Server build workflow automation

AutoPatch Wintel patching automation tool

SecureServer Security compliance automation tool