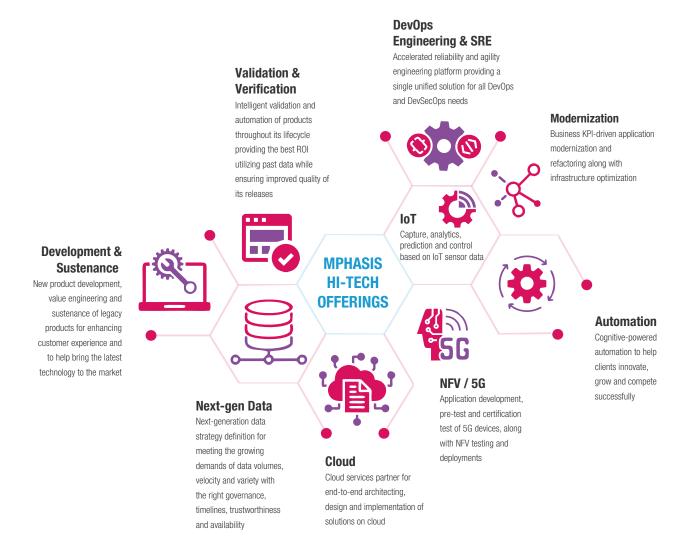

# Featured Hi-Tech Offerings

Mphasis focuses on core technologies to enable transformation of products and platforms to offer innovation to our clients. Our depth and adoption of next-gen technologies in these areas help us lead our client engagements as a preferred partner.