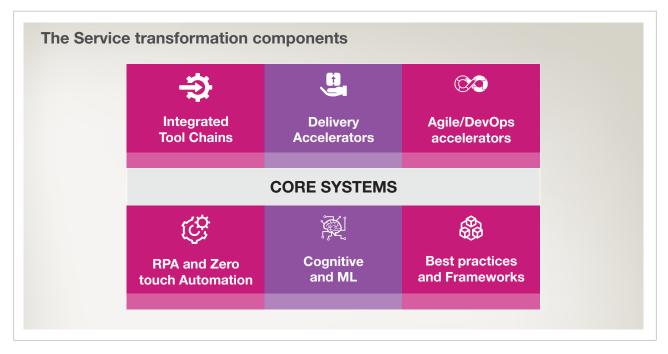

## **Unified Platform Across All Service Types**

Mphasis' NextSTEP seamlessly orchestrates its complete array of assets into service delivery operations across all service types and offerings.

Integrated tool-chains, automation, cognitive and DevOps components, delivery accelerators, and best practices and frameworks work in unison to minimize delivery efforts, accelerate time-to-market, and improve quality and service experience.