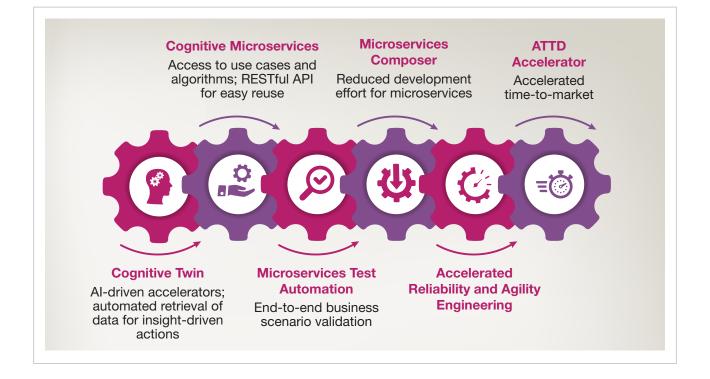

## Faster. Better. Always a Step Ahead

Mphasis' NextSTEP provides business a unified, Next-gen, service transformation platform to deliver faster and better with improved cost-efficiencies.

It achieves a seamless synergy of automation, cognitive and machine-learning, delivery frameworks, methodologies, tools, accelerators, reusable assets, and best practices.

### NextSTEP's game-changing features include

- > All components dockerized (containerized) on a single platform
- > 'Touch and feel' experience on the actual tools and utilities. Users can view each component, experiment with it, understand its benefits and related case studies all in a single place
- > End-to-end automation
- > Agility rapid deployment, faster change implementation and seamless movement between public, private and hybrid Cloud architectures
- > Easy navigation to arrive at required solutions
- Plug and play mode for each component enables use of latest technology on Azure cloud services (Kuberneter, Docker, AKS services...)
- > Dynamic portal allows stakeholders to provide feedback on the platform and components for continuous improvement