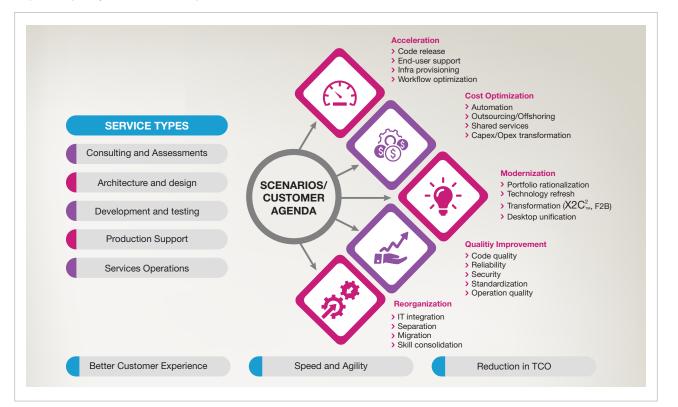

## **Unified Platform Across All Service Types**

Mphasis' NextSTEP seamlessly orchestrates its complete array of assets into service delivery operations across all service types and offerings.

Integrated tool-chains, automation, cognitive and DevOps components, delivery accelerators, and best practices and frameworks work in unison to minimize delivery efforts, accelerate time-to-market, and improve quality and service experience.

## Solution Benefits

Mphasis' NextSTEP provides significant business advantages to enable clients reduce spend on core systems, and accelerate digital transformation.

- > 25-40% reduction in cost and effort
- > 60% faster 'go to market'
- > 75% increase in quality levels
- > Real-time updated technology
- Optimized roadmap for effective transformation