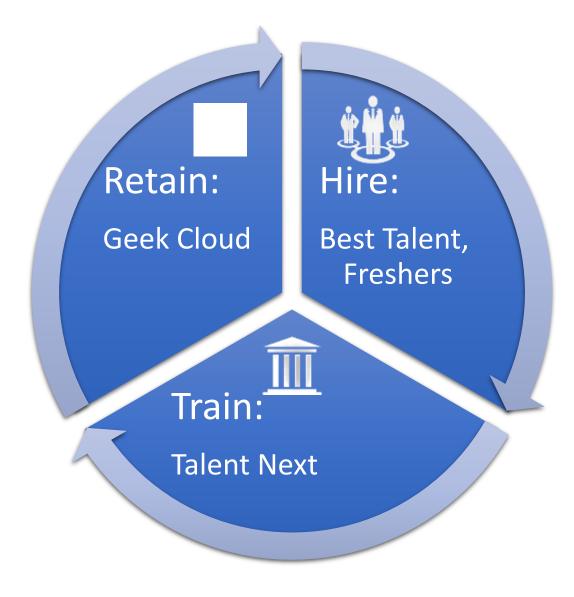

perate Better**

Deploy GenAI-based apps for internal use

- 1. Service Delivery Improvement
- 2. Sales: RFP and RFI response
- Resource Planning: Skill extraction from Job Descriptions and Skill mapping







### **Well Positioned to Win**

- Mphasis is an AWS Premier Tier Partner
- Mphasis is the largest provider of Machine Learning Product Solutions
- 250+ prebuilt machine learning models
- GCPs new Fastrack Hi Potential ( HiPo ) Partner program ! Top -25 of 1800 partners
- Mphasis is a Microsoft Solution Partner in all Categories
- Top 16 across all Microsoft partners for Copilot
- Microsoft advisory council member for 2 areas
- Mphasis MedTech AlChatbot in Top 5 Microsoft Winning Solutions
- Mphasis is the only Platinum partner of Kore.ai



# Powered by strong Talent development