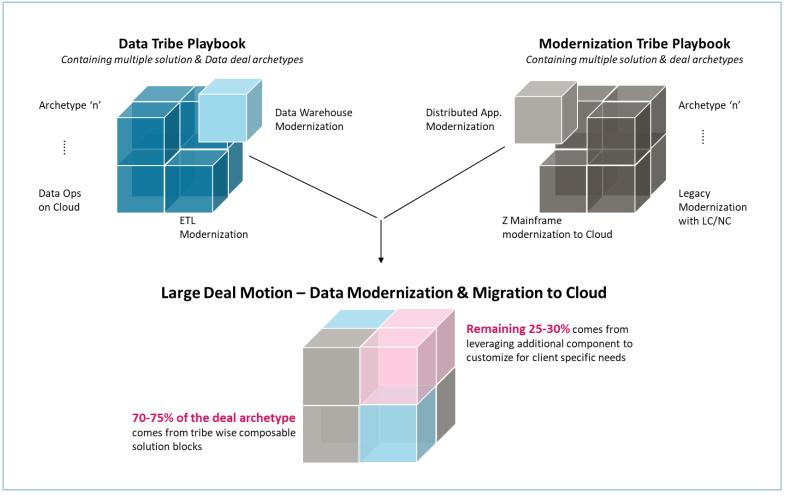

# Composable Archetypes Leading to Large and Repeatable Solutions

- Focus on composability to bring in scale, speed and domain
- Archetype mode of selling
  - Building reusable components
  - Solution to delivery framework
  - Quicker estimation & risk models
  - Transformation program office
- Shortening response time increases deal velocity keeping pipeline robust despite large win closures