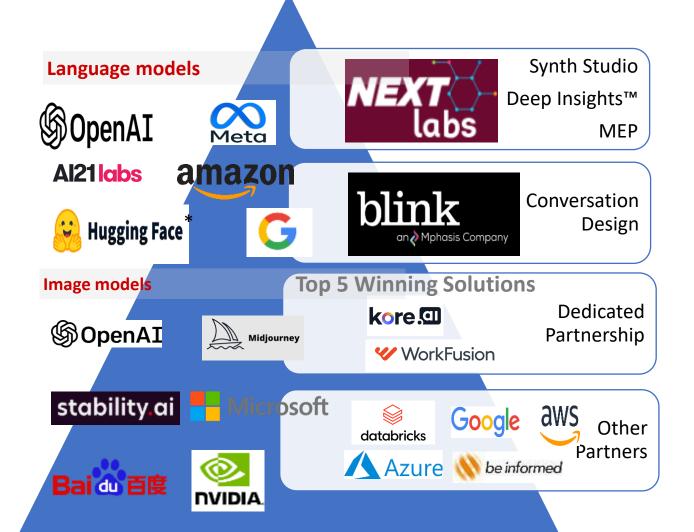

### **Well Positioned to Win**

- Mphasis is an AWS Premier Tier Partner
- Mphasis is the largest provider of Machine Learning Product Solutions
- 250+ prebuilt machine learning models
- GCPs new Fastrack Hi Potential ( HiPo ) Partner program ! Top -25 of 1800 partners
- Mphasis is a Microsoft Solution Partner in all Categories
- Top 16 across all Microsoft partners for Copilot
- Microsoft advisory council member for 2 areas
- Mphasis MedTech AlChatbot in Top 5 Microsoft Winning Solutions
- Mphasis is the only Platinum partner of Kore.ai