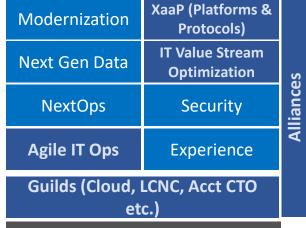

### Tribe 3.0

**Promote Composability Thinking FY23** 

### The Power of Eight

**Master Pitches** LO, L1 & L2 Levels

**Deal Archetypes** 40+ Archetypes

**Industry cloud solutions** 

Differentiation Scale Differentiation

## The Power of Eight

| Modernization                       | XaaP (Platforms & Protocols)    |           |
|-------------------------------------|---------------------------------|-----------|
| Next Gen Data                       | IT Value Stream<br>Optimization | S         |
| NextOps                             | Security                        | Alliances |
| Agile IT Ops                        | Experience                      | A         |
| Guilds (Cloud, LCNC, Acct CTO etc.) |                                 |           |
| Domain Core                         |                                 |           |