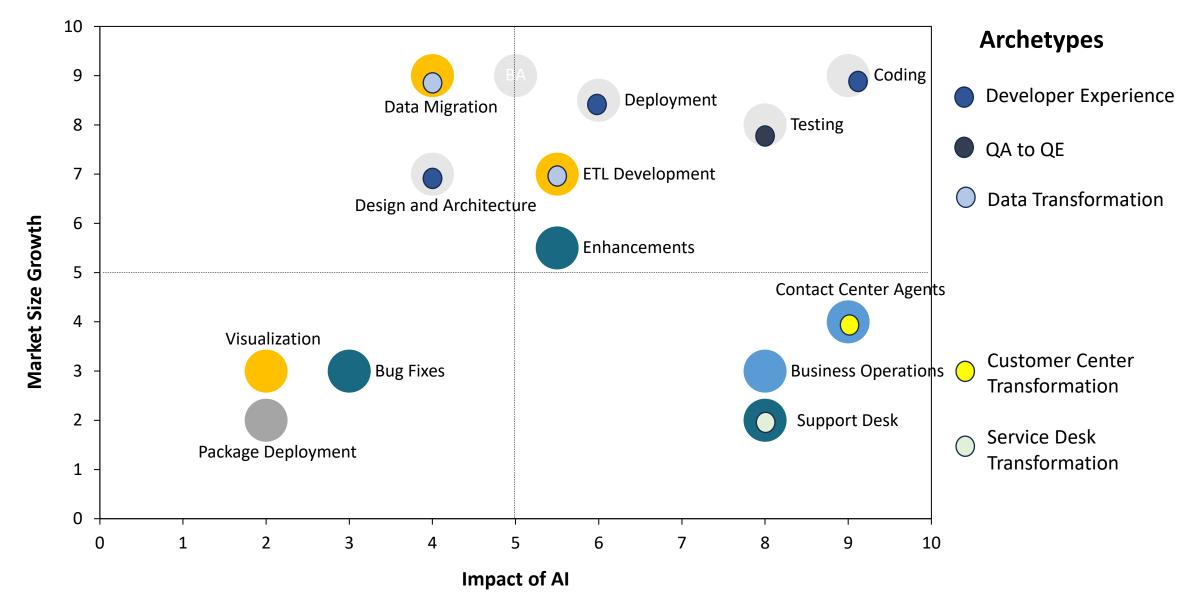

# **Key Archetypes**

|            | Data                      | 1. Data Modernization        |
|------------|---------------------------|------------------------------|
|            | F                         |                              |
|            | Experience                | 2. Experience Transformation |
| ((-(0)-))  |                           |                              |
|            | Modernization             | 3. Legacy Modernization      |
| 900        | XaaP                      | 4. Platformization           |
| 000        | AddP                      |                              |
| <b>0-0</b> | Value Stream Acceleration | 5. Zero Cost Transformation  |
|            |                           | 6. Engineering Productivity  |

# Composable Archetypes Leading to Large and Repeatable Solutions

- Focus on composability to bring in scale, speed and domain
- Archetype mode of selling
  - Building reusable components
  - Solution to delivery framework
  - Quicker estimation & risk models
  - Transformation program office
- Shortening response time increases deal velocity keeping pipeline robust despite large win closures