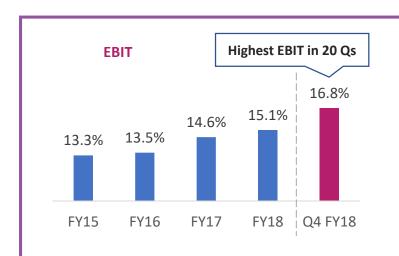

#### Road ahead

- 1 Direct Channel
  - Investments in large deal wins, capability build-up, sales and marketing efforts
  - Focus on "one Mphasis" approach
  - Expanding our European footprint
  - Build on momentum in Blackstone Channel
- 2 DXC/HP channel
  - Expanding to other geographies beyond US
  - Opportunity in other HP entities
- **3** FY19 margin outlook
  - Operating within the 15-17% EBIT range
- 4 Mphasis re-branding
  - Helping enterprises adopt customer centric Digital Transformation