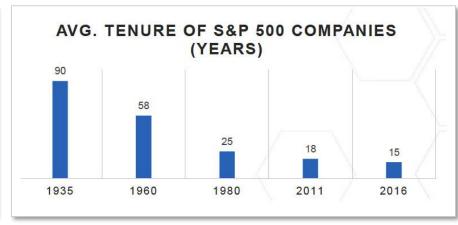

# 52% of the Fortune 500 companies have gone bankrupt, been acquired or ceased to exist since 2000 due to digital disruption

Source: EY, IMD Switzerland

3

Mphasis in Context