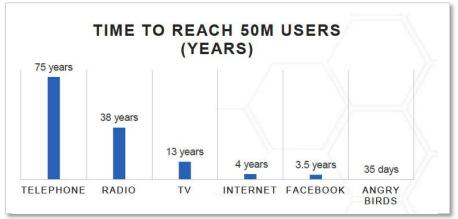

#### Exponential growth is deceptive, than explosive

If your stride is 1 meter, 30 linear steps will take you 30 meters from the starting point.

With a 1 meter stride, 30 exponential steps will take you 26 times around the world!