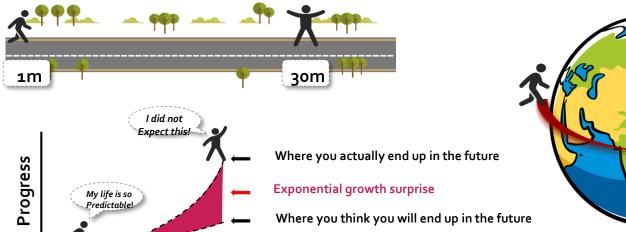

### Linear v/s Exponential thinking

#### Exponential growth is deceptive, than explosive

If your stride is 1 meter, 30 linear steps will take you 30 meters from the starting point.

With a 1 meter stride, 30 exponential steps will take you 26 times around the world!