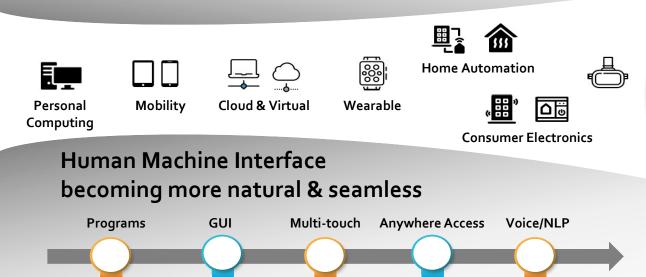

#### Devices

#### **Explosion in computing devices**

- 15 billion devices incorporate computing