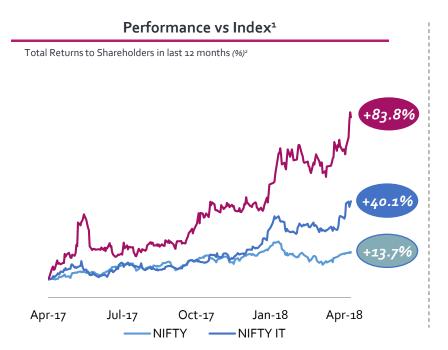

#### **Growth Opportunity in Digital**

- 1. Indexed to 100 as of 4/26/2018
- 2. Includes Dividend and Buyback