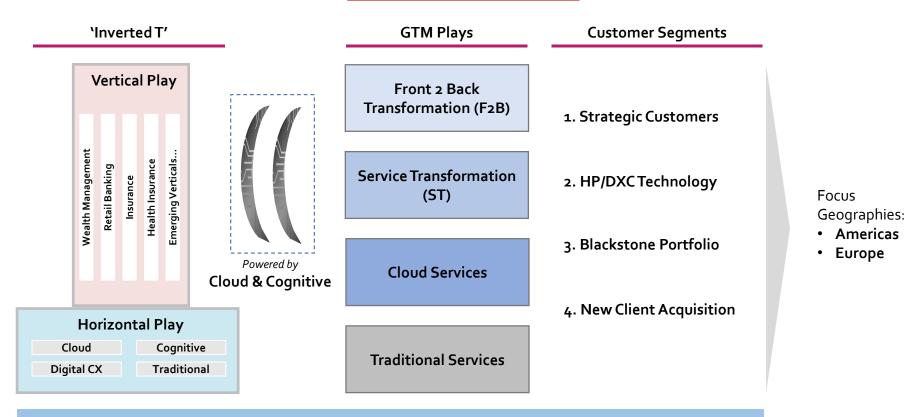

# DocuSign Envelope ID: 50B21C17-2EF8-494E-9628-349AB41A4407 2. Corporate Strategy - Bring the "T" back into IT

Global Account Delivery Leadership Onsite to engage with Clients