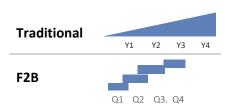

#### Road ahead

- 1 Direct Channel
  - Investments in large deal wins, capability build-up, sales and marketing efforts
  - Focus on "one Mphasis" approach
  - Expanding our European footprint
  - Build on momentum in Blackstone Channel
- 2 DXC/HP channel
  - Expanding to other geographies beyond US
  - Opportunity in other HP entities
- **3** FY19 margin outlook
  - Operating within the 15-17% EBIT range
- 4 Mphasis re-branding
  - Helping enterprises adopt customer centric Digital Transformation