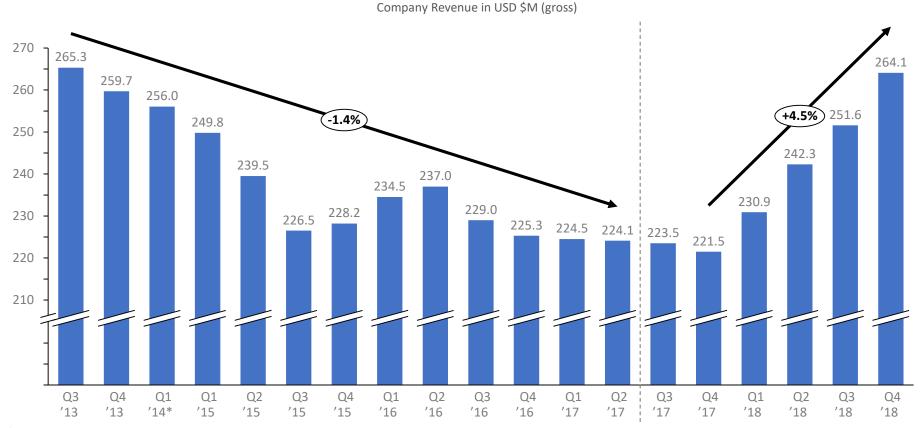

### Mphasis Turnaround Story

<sup>\*</sup> Transition Year 5 months adj.

Industry: Next Generation Technology Services

Revenue: \$ 1.01 Bn

Market Cap: ~\$2.5 Bn

Headcount: ~ 23,000

BX Company: since 09/2016