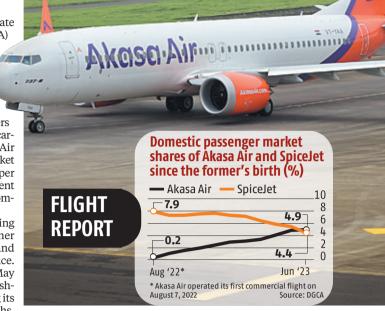

# Whirlwind takeoff for Akasa Air

It has partly benefitted from SpiceJet and Go First's problems, but with a 20th aircraft to be inducted soon, the 11-month-old airline is eyeing international destinations too

#### **DFFPAK PATEI** New Delhi, 21 July

ast week, when the Directorate General of Civil Aviation (DGCA) released its monthly statistics, it became clear that Akasa Air had beaten the established budget carrier SpiceJet for the first time in terms of domestic passengers carried per month.

Akasa Air carried 618,000 passengers in June, compared to SpiceJet, which carried 555,000. Additionally, Akasa Air recorded a 4.9 per cent domestic market share in June against SpiceJet's 4.4 per cent. This was a significant achievement for an airline that operated its first commercial flight just 11 months ago.

Akasa Air has gradually been inching its way up at a time when two other Indian budget carriers - Go First and SpiceJet — are facing severe turbulence. Go First suspended all flights from May 3 onwards and filed for insolvency. Cashstrapped SpiceJet has been curtailing its domestic flights for many past months, following which it announced last week that its promoter, Ajay Singh, would infuse ₹500 crore.

"Go First's exit and SpiceJet's degrowth have definitely helped Akasa, but there weren't many routes where it was competing directly with these two. Yet the freedup slots by these helped Akasa get some peak-time slots, which drive both passenger numbers and growth," Ameya Joshi, an aviation analyst, and founder of the aviation blog "Network Thoughts," told the newspaper.