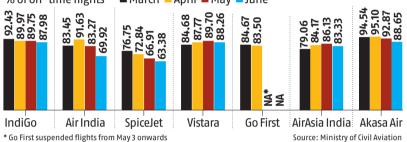

#### AKASA AIR HAS BEEN TOPPING THE OTP CHART FOR THE LAST FOUR MONTHS % of on-time flights March April May June

recently added flights on the Mumbai-Kolkata route.

According to Iyer, connectivity is being built not just on metro-to-non-metro routes but also on metro-to-metro flying as well, so that you get the optimum blend of the network mix that is so critical for any enterprise.

Akasa Air has also been in the top position of the on-time performance (OTP) charts for the last four months. "Focus on OTP is built around some core ideologies that we follow as an enterprise. We are an extremely cost-conscious, customer-centric and employee-centric organisation The moment you build your airline, or any enterprise, with these fundamentals, you will see that things fall into place," Iyer said.

SpiceJet operates about 1,149 flights per week, 47 per cent fewer than in July 2022, according to Cirium. Go First's resolution professional has invited Expression of Interest (EoI) for the carrier's sale by August 9 this year as a part of the ongoing insolvency process.