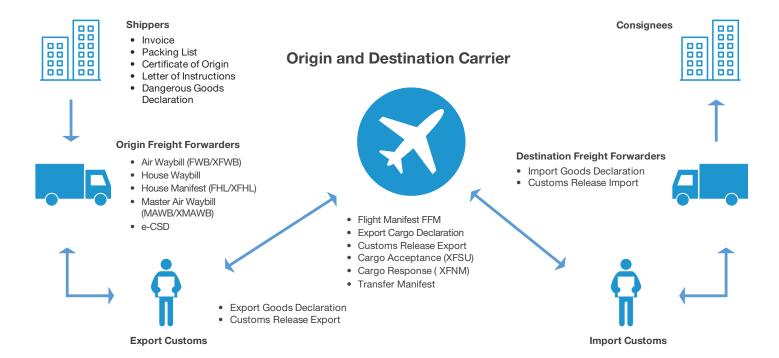

In Airline Cargo, the paper Airway Bill (AWB), being an authentic document needed for the shipment, plays a significant role. Used as evidence of the carriage contract between the shipper/freight forwarder (FF) and the carrier, it is a legal document to be presented to the agencies and government. However, paper-based processes present challenges in the form of process redundancies, lack of visibility and control, and more critically, compromised security, accuracy and speed. To overcome these challenges, today, two-thirds of the air cargo industry use eAWB (e-Airway Bill) which is the default requirement for all freight forwarders and airlines to move cargo from origin to destination.

## **Our Solution**

Patram<sup>™</sup>, the Mphasis e-Airway Bill manager, is a best-in-class web-based solution that generates the electronic airway bill. This smart solution offers simplified cargo management capability facilitating speedier cargo handling, which is key to improved revenues and is an enabler of the e-freight supply chain.