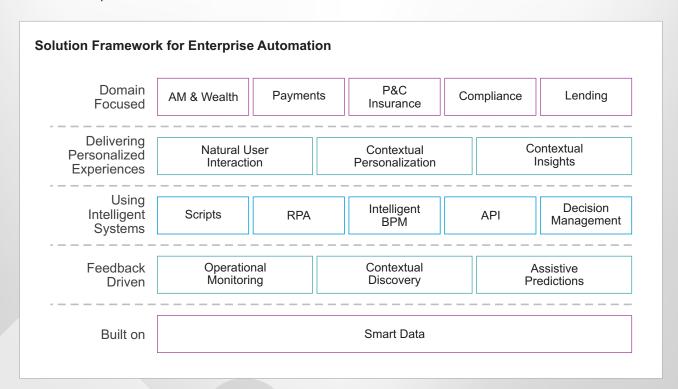

## **Enterprise Automation**

Our domain-focused enterprise automation framework delivers personalized experiences using intelligent systems. Built on smart data and feedback-driven, it enables operational monitoring, contextual discovery and assistive predictions.