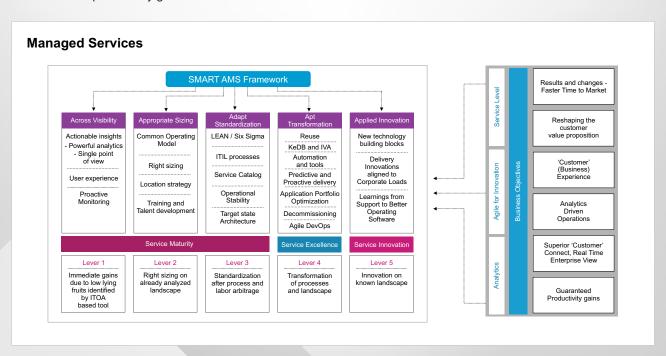

### **Smart AMS**

## an agile framework for Application Management

Combining insightful visibility, appropriate sizing, adaptable standardization and applied innovation, the Smart AMS framework delivers analytics-driven transformation for -

- → Enhanced time-to-market
- → Superior customer-connect and experience
- → Guarantied productivity gains