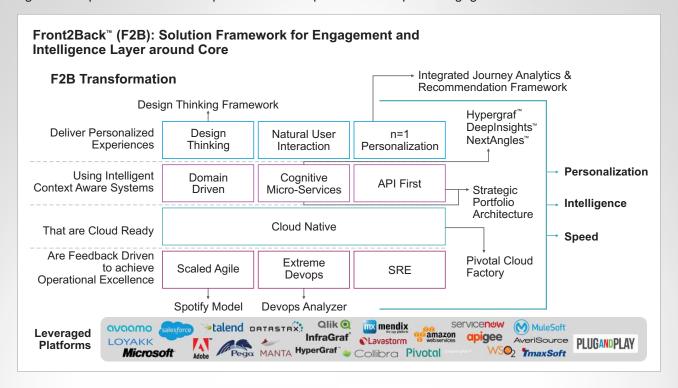

We realize this through our Front2Back™ transformations with business-driven KPIs that drive measurable top and bottom-line results. Our expertise in analog to digital efficiently balances power sharing between business and IT with minimal disruptions to existing systems and infrastructure.