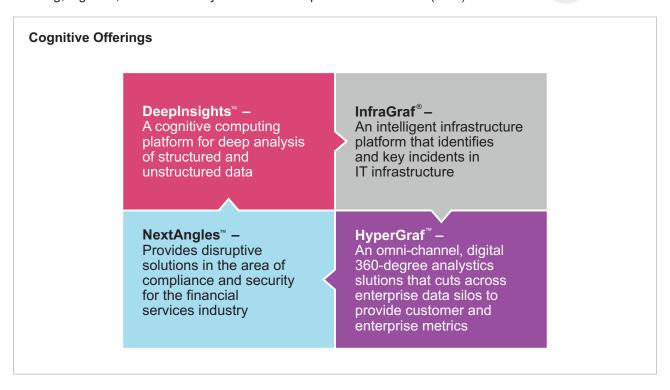

# Innovation @ Mphasis

Innovation forms the bedrock of Mphasis' strategy to enable our clients achieve success in their digital transformation journey. Through both inhouse innovation labs (NextAngles) and client-specific innovation programs (Sparkle Labs), we provide transformative solutions in customer experience, IT operations and risk and regulatory compliance.