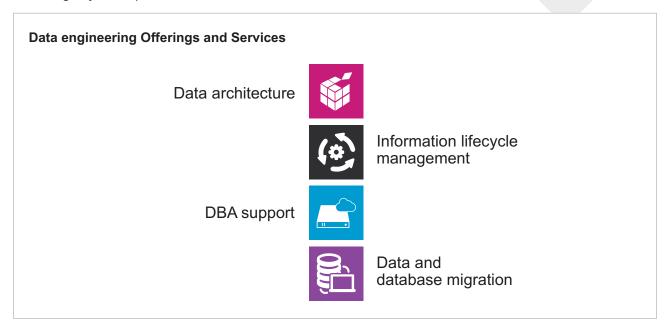

### **Data Engineering**

We enable clients to improve their operations, achieve cost reductions, and accelerate their use of business knowledge by the exploitation of coherent, innovative, reliable, and flexible information assets.