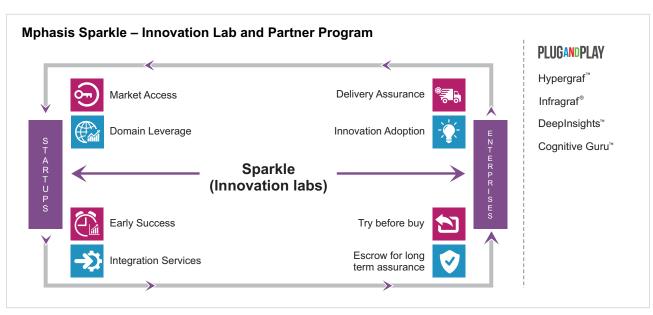

# Innovation @ Mphasis

Innovation forms the bedrock of Mphasis' strategy to enable our clients achieve success in their digital transformation journey. Through both inhouse innovation labs (NextAngles) and client-specific innovation programs (Sparkle Labs), we provide transformative solutions in customer experience, IT operations and risk and regulatory compliance.

- Open, collaborative platform between Mphasis, enterprise clients, and technology start-ups
- Domain-relevant and state-of-the-art tech solutions by leveraging emerging technology startups
- Startups get a platform to showcase innovative solutions to large enterprises
- Have leveraged 30+ Innovative startups in Fintech, Insurtech and Supply Chain
- → Tie up with Plug and Play