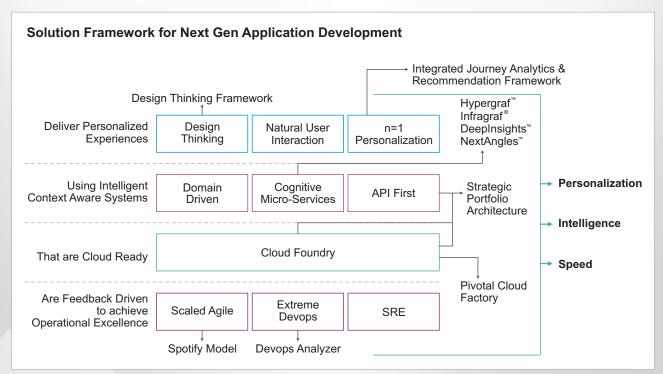

### for a next-gen unified service transformation

NextSTEP, our next-gen unified service transformation platform achieves seamless synergy of automation, delivery frameworks, methodologies, tools, accelerators, reusable assets and best practices to deliver the digital promise faster, better and with higher cost-efficiency.

With a complete portfolio of tools, apps, accelerators and reusable assets, Mphasis' NextSTEP enables clients achieve their IT transformation goals with accuracy, efficiency and at much lower costs. All components are hosted on a single platform and dockerized (containerized) for a differentiated touch-and-feel experience on the actual tools and utilities.