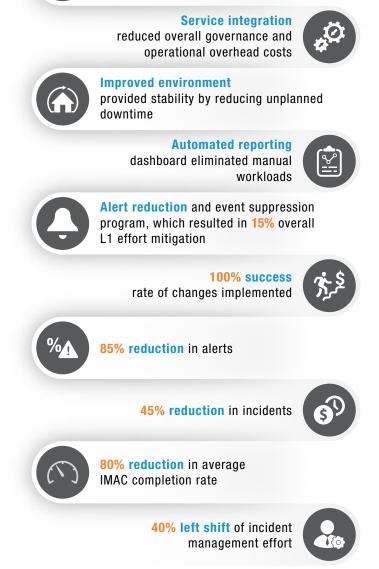

# Value Delivered

#### Cost-savings achieved

through centralised, scalable, and automated InfraGenie platform