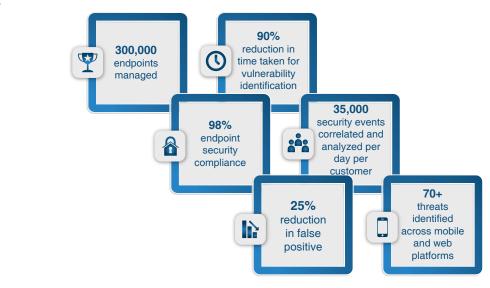

is secure. We align our solutions to your security needs and deliver near campus like experience with integrated security solutions. Our offerings include:



The ecosystem of tools that is built around the core framework helps you effectively manage your backup estate:



### SherLog:

Large volume log analyzer



#### CodeSecure:

Application Source Code test to identify vulnerabilities in web applications

## **Success stories**



## The Mphasis advantage



Integrated approach includes Governance Risk & Compliance (GRC), Security Engineering & Architecture and Security operations



Provide security assessment, and consulting services with vendor neutral approach

Rich amalgamation of cutting edge technologies with automations and accelerators to ensure efficiency

## **Fast facts**





## **About Mphasis**

Mphasis is a global technology Services and Solutions company, specializing in areas of Digital and Governance, Risk & Compliance. Our solution focus and superior human capital propels our partnership with large enterprise customers in their digital transformation journeys, and with global financial institutions in the conception and execution of their Governance, Risk and Compliance strategies. We strategically focus on next generation technologies for differentiated solutions, delivering optimized operations for diverse clients.

Contact us on www.mphasis.com

For more information, contact: marketinginfo@mphasis.com

#### USA

460 Park Avenue South Suite #1101 New York, NY 10016, USA Tel.: +1 212 686 6655 Fax: +1 212 683 1690

#### USA

226 Airport Parkway San J