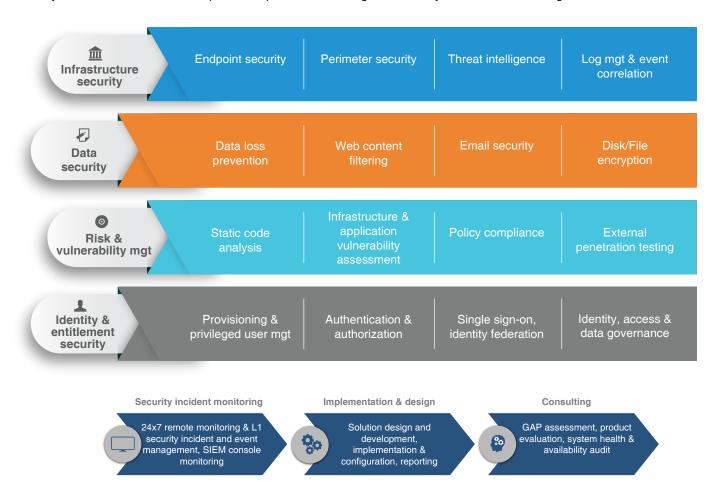

## How Mphasis helps

Mphasis offers a whole suite of cyber security offerings to ensure your cyber space is secure. We align our solutions to your security needs and deliver near campus like experience with integrated security solutions. Our offerings include:

### SherLog:

Large volume log analyzer

#### CodeSecure:

Application Source Code test to identify vulnerabilities in web applications