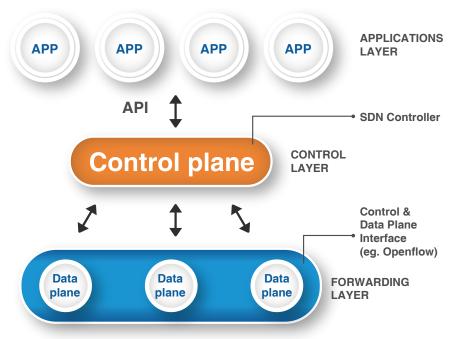

With Mphasis Software Defined Solution framework, network roll out speeds will no longer lag behind server and storage provisioning as we shift the control logic from a physical to a virtualized Cloud environment. The solution consolidates intelligence in a software based Control Plane to act as an interface between the application layer and the network layer.

#### **Network device**