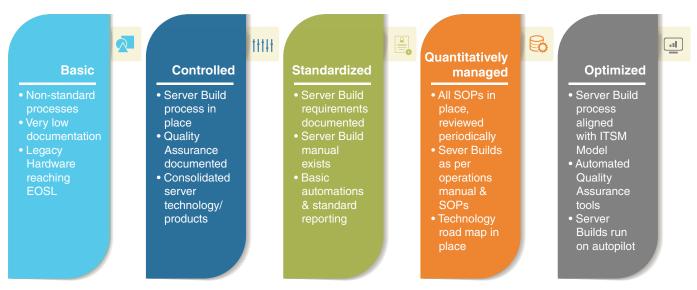

pidly growing infrastructure demands, effectively managing server footprint and improving turnaround time (TAT) for new deployments is critical. Manual server build processes cannot anticipate server requests and struggle with ad-hoc requests and fail to optimize costs. High server build cost, environment customization, SLAs, compliance, and high turnaround time are other challenges.

TAT of building a server and configuring it typically takes a week's time - delaying production and increasing cost, which especially for deadline-driven projects is a major concern. As organizations are adopting multiple's OS images, environment customization is critical. Mphasis helps you tackle these concerns while enabling you to reduce cost and deployment TAT.

Maturity curve for Server Build processes



## **Mphasis offerings**

Mphasis helps you go from a manually driven process to an automated, highly optimized and quantitatively managed process enabling you to save costs while cutting down on cycle time. We offer multiple engagement models to find the right fit for your environment



- Data center consulting services
- Technology upgrade
- OS upgrade
- Server certification
  - Cluster upgrade
- Server Build/re-build
- Server decommissioning
- P2V, V2V conversion

Mphasis serves as a one stop shop for all your infrastructure build requirements. We offer a variety of services as part of our server build factory model.

- Cloud & Virtualization services
- Big Data services
- DevOps services
- Open Source adaption services

- Run/Support services
- Data Center transformation services
-