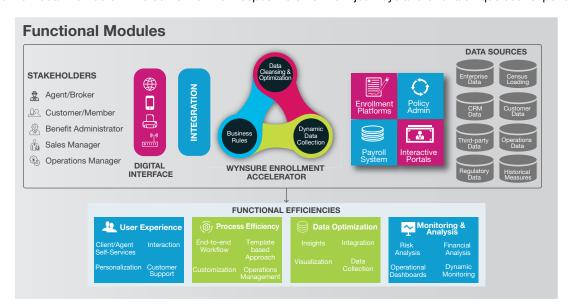

### Introducing Enrollment Accelerator Solution

Wynsure Enrollment Accelerator is a data-driven and intelligent front office solution for carriers. The Enrollment Accelerator solution for carriers ensures enrollment data quality, creates a seamless digital experience, and offers a personalized and self-service driven user experience for its stakeholders.

Wynsure Enrollment Accelerator solution processes enrollment data from multiple enrollment platforms and other relevant internal and external data sources to increase enrollment efficiency. Through analytics capabilities of the solution, this enrollment data provides actionable insights that are presented to enrollment operations managers (carrier), brokers, benefit administrators (employer customers) and individual members in the context of their respective enrollment journeys and offer a unique user experience.

#### Features & Benefits

The data management and insights provided by Wynsure Enrollment Accelerator Solution leads to an efficient enrollment process. The improved efficiency reduces revenue leakage, resulting in faster enrollment cycles and a seamless user experience.