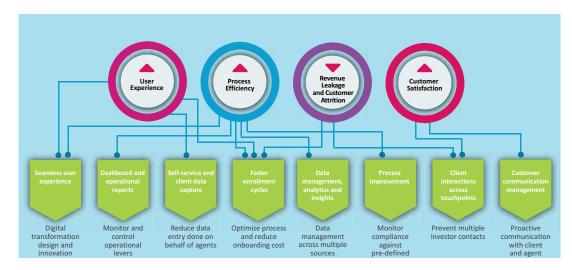

#### Features & Benefits

The data management and insights provided by Wynsure Enrollment Accelerator Solution leads to an efficient enrollment process. The improved efficiency reduces revenue leakage, resulting in faster enrollment cycles and a seamless user experience.